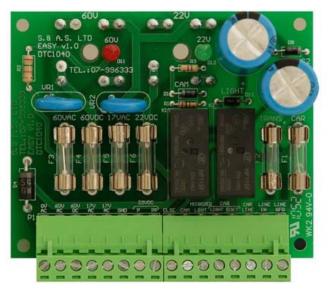

- 1. Compact design
  - Includes both 22Vdc and 60Vdc supplies
  - 3. Leds to show presence of 22Vdc and 60Vdc
  - Fuse for 17Vac, 22Vdc, 60Vac, 60Vdc, 380Vac feeding main transformer and line feeding car socket
  - 5. Cam and car light relays

Connection via labeled plug-in terminals

## DESCRI PTI ON

This board includes all necessary components to make the task of assembling a lift controller easier. Rectifiers, capacitors, fuses and major relays needed for the panel are all conveniently combined on one board. Two leds indicate the status of the 22Vdc and 60Vdc supplies. The rectifiers are placed on the bottom side so that they can be fixed on the chassi which serves as a heatsink.