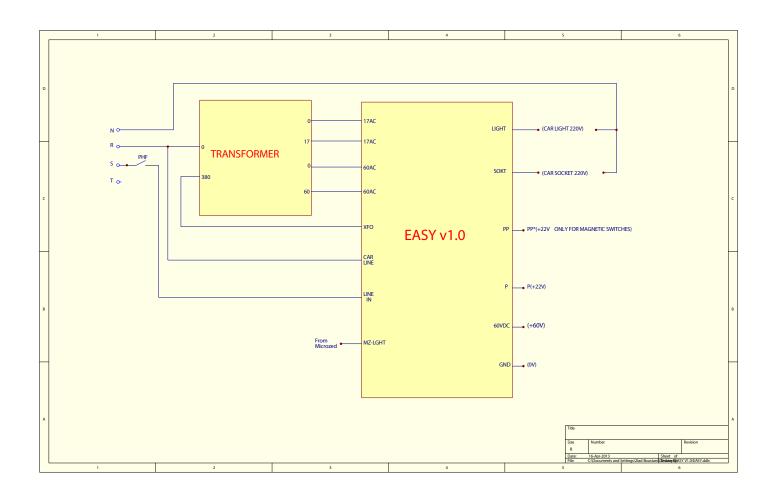

- 1. Compact design
  - Includes both 22Vdc and 60Vdc supplies
  - 3. Leds to show presence of 22Vdc and 60Vdc
  - Fuse for 17Vac, 22Vdc, 60Vac, 60Vdc, 380Vac feeding main transformer and line feeding car socket
  - 5. Cam and car light relays

## DESCRI PTI ON

This board includes all necessary components to make the task of assembling a lift controller easier. Rectifiers, capacitors, fuses and major relays needed for the panel are all conveniently combined on one board. Two leds indicate the status of the 22Vdc and 60Vdc supplies. The rectifiers are placed on the bottom side so that they can be fixed on the chassi which serves as a heatsink.